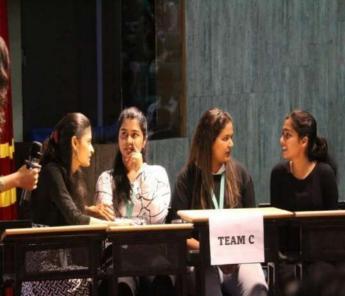

#### About:

ICCS has organized a unique event "Transformation Series" in which differently abled personalities performed and interacted with our students. Host of this series Ms. Geeta Poduval, a social entrepreneur, motivational speaker, counsellor and activist for disabled people. She is the Founder-Director of DRZYA, a firm that brings disabled and unique performances, talks and workshops from across the world on one platform. A mesmerizing performance by Mr. Javed Chaudhari, an inspiring one-legged International basketball player, Mr. Yogesh Kumar, a mobility challenged performer, Mr. Siddhija Ramesh, a visually challenged professional personnel showed the students that nothing is impossible in this world only if you have the dedication and passion towards your goal. This event motivated our students to step outside their comfort zones and embrace their uniqueness, pushing them to excel beyond limits. It was a reminder that greatness resides within each of us, waiting to be unleashed. We salutes all these heroes.

#### Photo:

Transformation series conducted by MS. Geeta Poduval, Mr. Javed Chaudhari, Mr. Yogesh Kumar, Mr. Siddhija Ramesh