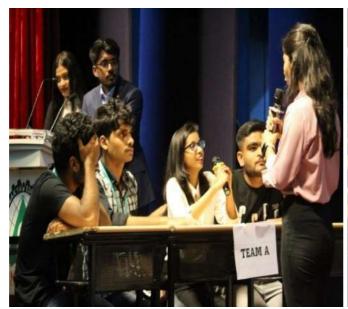

#### About:

ICCS has organized a unique event "Transformation Series" in which differently abled personalities performed and interacted with our students. Host of this series Ms. Geeta Poduval, a social entrepreneur, motivational speaker, counsellor and activist for disabled people. She is the Founder-Director of DRZYA, a firm that brings disabled and unique performances, talks and workshops from across the world on one platform. A mesmerizing performance by Mr. Javed Chaudhari, an inspiring one-legged International basketball player, Mr. Yogesh Kumar, a mobility challenged performer, Mr. Siddhija Ramesh, a visually challenged professional personnel showed the students that nothing is impossible in this world only if you have the dedication and passion towards your goal. This event motivated our students to step outside their comfort zones and embrace their uniqueness, pushing them to excel beyond limits. It was a reminder that greatness resides within each of us, waiting to be unleashed. We salutes all these heroes.

#### Photo:

Transformation series conducted by MS. Geeta Poduval, Mr. Javed Chaudhari, Mr. Yogesh Kumar, Mr. Siddhija Ramesh