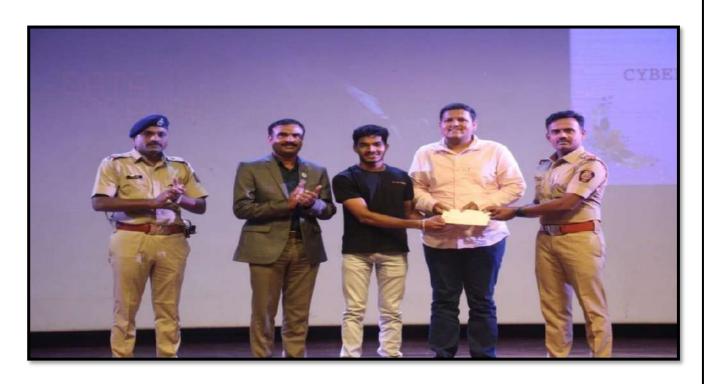

#### About:

ICCS has organized a unique event "Transformation Series" in which differently abled personalities performed and interacted with our students. Host of this series Ms. Geeta Poduval, a social entrepreneur, motivational speaker, counsellor and activist for disabled people. She is the Founder-Director of DRZYA, a firm that brings disabled and unique performances, talks and workshops from across the world on one platform. A mesmerizing performance by Mr. Javed Chaudhari, an inspiring one-legged International basketball player, Mr. Yogesh Kumar, a mobility challenged performer, Mr. Siddhija Ramesh, a visually challenged professional personnel showed the students that nothing is impossible in this world only if you have the dedication and passion towards your goal. This event motivated our students to step outside their comfort zones and embrace their uniqueness, pushing them to excel beyond limits. It was a reminder that greatness resides within each of us, waiting to be unleashed. We salutes all these heroes.

#### Photo:

Transformation series conducted by MS. Geeta Poduval, Mr. Javed Chaudhari, Mr. Yogesh Kumar, Mr. Siddhija Ramesh