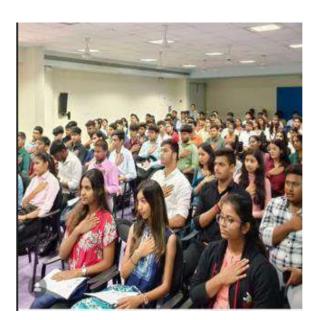

#### About:

ICCS has organized a unique event "Transformation Series" in which differently abled personalities performed and interacted with our students. Host of this series Ms. Geeta Poduval, a social entrepreneur, motivational speaker, counsellor and activist for disabled people. She is the Founder-Director of DRZYA, a firm that brings disabled and unique performances, talks and workshops from across the world on one platform. A mesmerizing performance by Mr. Javed Chaudhari, an inspiring one-legged International basketball player, Mr. Yogesh Kumar, a mobility challenged performer, Mr. Siddhija Ramesh, a visually challenged professional personnel showed the students that nothing is impossible in this world only if you have the dedication and passion towards your goal. This event motivated our students to step outside their comfort zones and embrace their uniqueness, pushing them to excel beyond limits. It was a reminder that greatness resides within each of us, waiting to be unleashed. We salutes all these heroes.

#### Photo:

Transformation series conducted by MS. Geeta Poduval, Mr. Javed Chaudhari, Mr. Yogesh Kumar, Mr. Siddhija Ramesh

### Day -1

Our esteemed guests who graced our event. Their presence ignited the spirits of our first-year students, encouraging them to surpass limitations and draw inspiration from these remarkable performers. ICCS is immensely grateful and thrilled to host such inspirational personalities during this Transformation week.

### Day-2

Day 2 of ICCS Pune's Transformation Series was a true celebration of inspiration and resilience! Our first-year BBA IB/IE, BCA Science & B.Sc Cyber Security students were honored to be in the presence of extraordinary individuals like Ms. Geeta Poduval, Mr. Javed Chaudhari, Mr. Yogesh Kumar, Mr. Siddhija Ramesh, and other esteemed guests. Their stories of overcoming challenges ignited a fire within our students, encouraging them to break barriers and draw inspiration from these remarkable performers. We are immensely grateful for such an empowering event!

### Day-3

The final day of ICCS Pune's Transformation Series was truly remarkable! Our first-year B.Com & BBA(CA) students had the privilege of being in the presence of extraordinary individuals like Ms. Geeta Poduval, Mr. Javed Chaudhari, Mr. Yogesh Kumar, and Mr. Siddhija Ramesh. Their inspiring stories and unstoppable spirits ignited our students' passion to overcome limitations and chase their dreams. We are immensely grateful to have hosted such incredible personalities, and we are thrilled to see our students drawing inspiration from their journey.