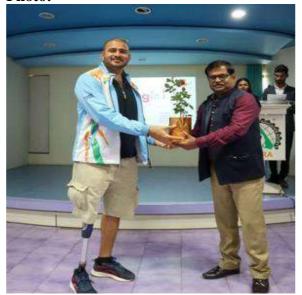

#### Photo:

Transformation series conducted by MS. Geeta Poduval, Mr. Javed Chaudhari, Mr. Yogesh Kumar, Mr. Siddhija Ramesh

### Day -1

Our esteemed guests who graced our event. Their presence ignited the spirits of our first-year students, encouraging them to surpass limitations and draw inspiration from these remarkable performers. ICCS is immensely grateful and thrilled to host such inspirational personalities during this Transformation week.