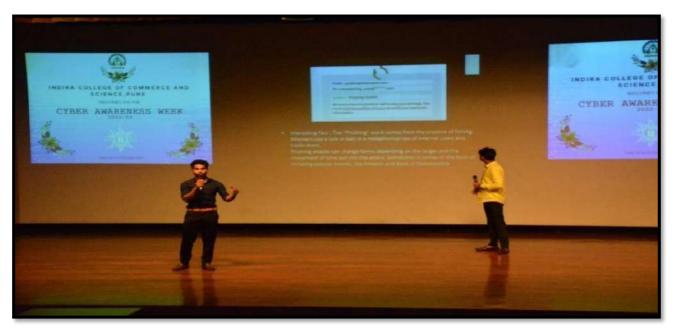

#### About:

ICCS has organized a unique event "Transformation Series" in which differently abled personalities performed and interacted with our students. Host of this series Ms. Geeta Poduval, a social entrepreneur, motivational speaker, counsellor and activist for disabled people. She is the Founder-Director of DRZYA, a firm that brings disabled and unique performances, talks and workshops from across the world on one platform. A mesmerizing performance by Mr. Javed Chaudhari, an inspiring one-legged International basketball player, Mr. Yogesh Kumar, a mobility challenged performer, Mr. Siddhija Ramesh, a visually challenged professional personnel showed the students that nothing is impossible in this world only if you have the dedication and passion towards your goal. This event motivated our students to step outside their comfort zones and embrace their uniqueness, pushing them to excel beyond limits. It was a reminder that greatness resides within each of us, waiting to be unleashed. We salutes all these heroes.

#### Photo:

Transformation series conducted by MS. Geeta Poduval, Mr. Javed Chaudhari, Mr. Yogesh Kumar, Mr. Siddhija Ramesh