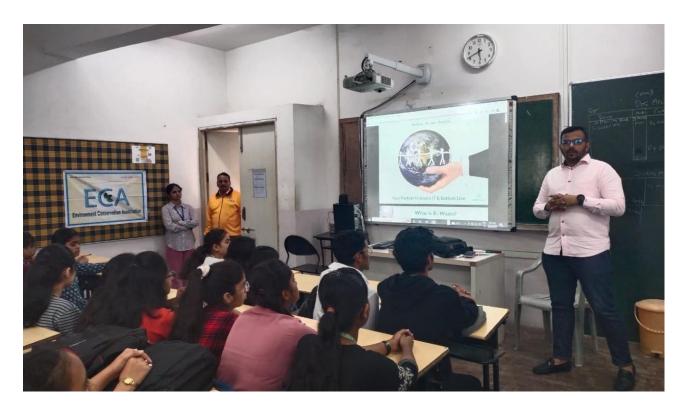

#### Mr. Rupesh Kadam (Director, Greenscape Pvt Ltd.) interacting with Students.