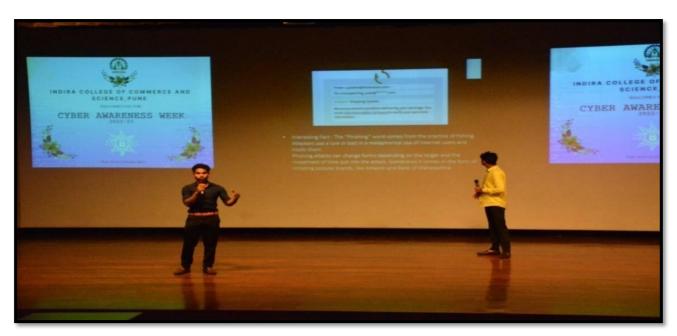

#### **BEST PRACTICE-II**

1. **Title of the Practice**: Cyber Security Awareness Week

#### The Context:

What does it mean to stay safe online in 2022? So much of what we do in our personal and professional lives occurs over the Internet, and rarely do we think about the information security threats that we face. Yet, it's something that we absolutely must do. An effective awareness program should complement thewaypeople work rather creating rules that hinder ability to get their jobs done. The objective is to support them in obtaining the skills and knowledge required to work, and knowing when to raise any concerns.

#### **Details of the training:**

| Sr. | Activity                     | Day   | Date                     |         | No of     |
|-----|------------------------------|-------|--------------------------|---------|-----------|
| No  |                              |       |                          |         | Attendees |
| 1.  | Inauguration Day             | Day 1 | 10 <sup>th</sup><br>2022 | October | 158       |
| 2.  | Quiz<br>Competition          | Day 2 | 11 <sup>th</sup><br>2022 | October | 158       |
| 3.  | PPT Presentation Competition | Day 3 | 12th<br>2022             | October | 158       |
| 4.  | Movie Show                   | Day 4 | 13 <sup>th</sup> 2022    | October | 158       |
| 5.  | ValedictoryFunction          | Day 5 | 14 <sup>th</sup><br>2022 | October | 158       |