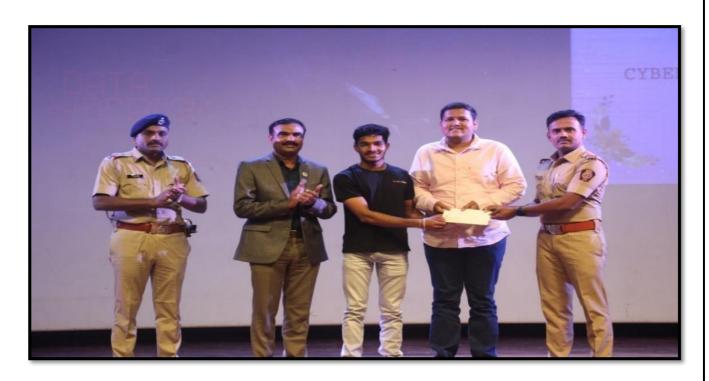

#### **Details of the training:**

| Sr. | Activity                     | Day   | Date                     |         | No of     |
|-----|------------------------------|-------|--------------------------|---------|-----------|
| No  |                              |       |                          |         | Attendees |
| 1.  | Inauguration Day             | Day 1 | 10 <sup>th</sup><br>2022 | October | 158       |
| 2.  | Quiz<br>Competition          | Day 2 | 11 <sup>th</sup><br>2022 | October | 158       |
| 3.  | PPT Presentation Competition | Day 3 | 12th<br>2022             | October | 158       |
| 4.  | Movie Show                   | Day 4 | 13 <sup>th</sup> 2022    | October | 158       |
| 5.  | ValedictoryFunction          | Day 5 | 14 <sup>th</sup><br>2022 | October | 158       |

Prize Distribution

Shree Chanakya Education Society's