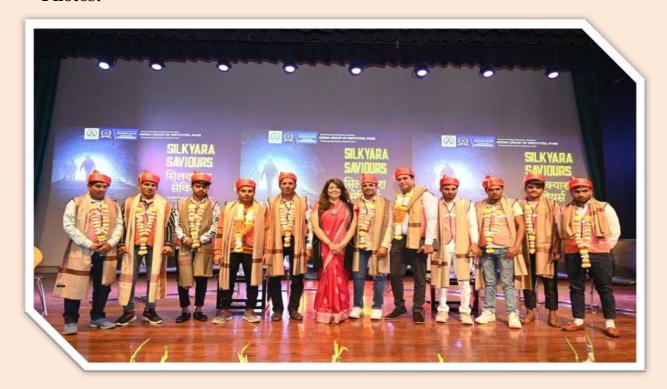

#### **About**:

We marked a milestone as Indira Group of Institutes raised the curtain to unveil its remarkable Indira Brain Festival- a celebration of intellect and innovation which was graced by the presence of Silkyara Saviours Team. The Indira Group of Institutes was honoured to host Akhilesh Singh and Saba Ahmed, the brave survivors of the Silkyara Tunnel tragedy at the Indira Survivor Festival 2024. Despite facing immense adversity, their extraordinary resilience and unwavering spirit inspires us all. Their ability to maintain hope and uplift others during those challenging 17 days is a testament to the human spirit. As we continue to share stories of courage and determination, the Indira Survivor Festival aims to inspire and empower individuals to overcome challenges and embrace life's opportunities. This event motivated our students. We salute all these heroes.

#### **Photos:**

The Silkyara Survivors