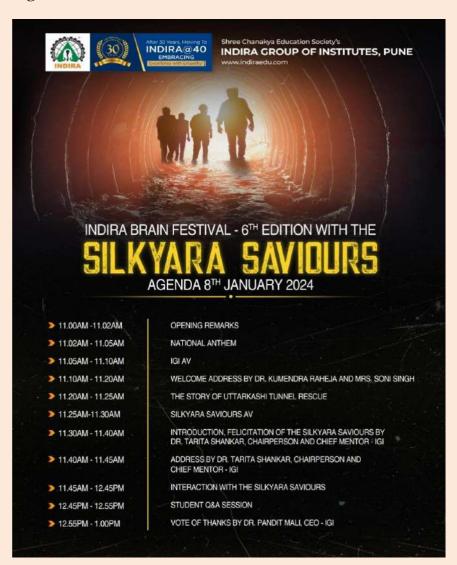

### **Best Practices**

**Topic:** Indira Brain Festival

**Date:** 8/1/2024

**Time**: 11.00 am -1.00 pm

Venue: Dhruv Auditorium

**Resource Person**: Silkyara Saviours Team

Mode of Delivery: Offline

**Type of Event:** Series

#### Agenda: