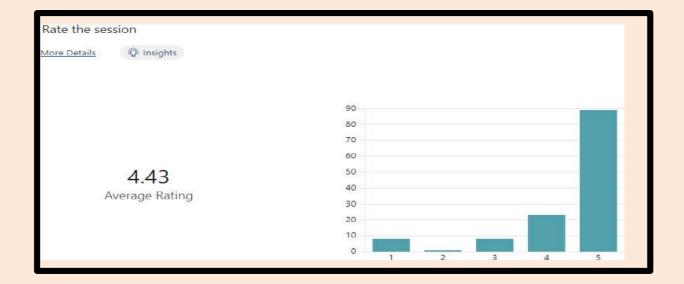

**Learning Outcome:** Students were highly inspired by these extraordinary personalities.